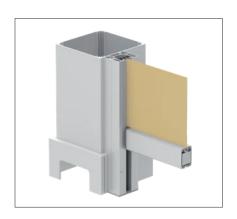

# VERTICAL BLIND TO BE INTEGRATED INTO THE VENTUR

Perfectly integrated, linear, with integrated roller tube and uncompromisingly functional. This blind is purpose-built for the pergola VENTUR to shade the vertical spaces without affecting the visual appearance of the structure. Available in two designs, VENTUR SIDE and VENTUR SIDE M.

### **VENTUR SIDE**

- Integrated, without visible box
- Side seam guided cover
- Wind resistance up to 70 km/h
- Available in standard colours according to HELLA Colour worlds

**VENTUR SIDE** with guide rail 55x45 mm (Standard)

**VENTUR SIDE M** with guide rail 55x75 mm and automatic locking of the front rail

Perfect integration of the roller tube into the structure of the VENTUR