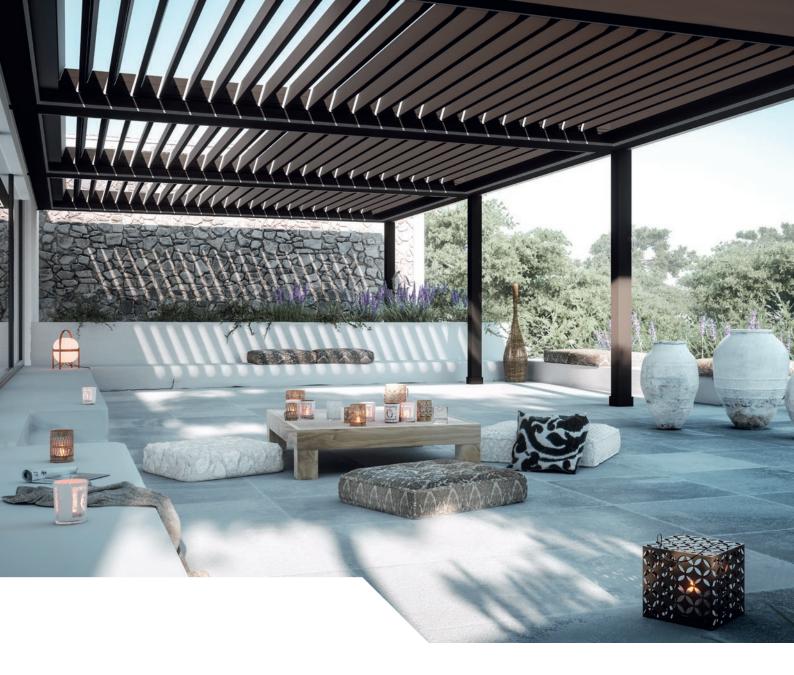

## BIOCLIMATIC PERGOLA

**VENTUR** is the bioclimatic pergola with adjustable aluminium slats and a horizontal roof. When closed the slats form an optimal rain shelter. When the roof is opened, in addition to the shade, a cooling draught is created. This way, the terrace becomes an oasis of well-being even on hot summer days. Optionally dimmable LED lighting provides a pleasant mood light in the evening hours. The sides of the pergola can be closed with the vertical blinds VENTUR SIDE and VENTUR SIDE M.

## DESIGN & QUALITY IN DETAIL

Closed slats provide protection, if the weather is not nice.

LED lighting in the frame lights up the space underneath the pergola with a comfortable light.

When opened, the slats create a pleasant draught and provide additional recreation.