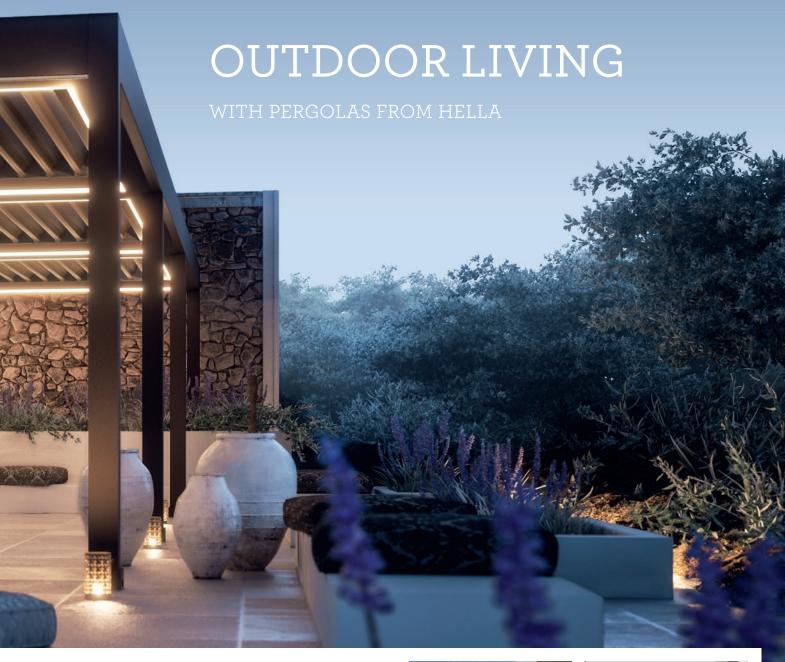

During the summer months, when we relocate our living space from indoors to outdoors, pergolas become real oases for well-being.

HELLA pergolas represent a Mediterranean feeling and are an effective protection against rain, strong insolation and wind.

## BIOCLIMATIC PERGOLA

**VENTUR** is the bioclimatic pergola with adjustable aluminium slats and a horizontal roof. When closed the slats form an optimal rain shelter. When the roof is opened, in addition to the shade, a cooling draught is created. This way, the terrace becomes an oasis of well-being even on hot summer days. Optionally dimmable LED lighting provides a pleasant mood light in the evening hours. The sides of the pergola can be closed with the vertical blinds VENTUR SIDE and VENTUR SIDE M.