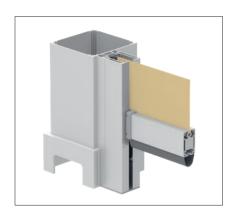

# VERTICAL BLIND TO BE INTEGRATED INTO THE VENTUR

Perfectly integrated, linear, with integrated roller tube and uncompromisingly functional. This blind is purpose-built for the pergola VENTUR to shade the vertical spaces without affecting the visual appearance of the structure. Available in two designs, VENTUR SIDE and VENTUR SIDE M.

### **VENTUR SIDE M**

- Integrated, without visible box
- Side seam guided cover
- Automatic locking of the front rail
- Wind resistance up to 70 km/h
- Available in standard colours according to HELLA Colour worlds

**VENTUR SIDE** with guide rail 55x45 mm (Standard)

**VENTUR SIDE M** with guide rail 55x75 mm and automatic locking of the front rail

Perfect integration of the roller tube into the structure of the VENTUR