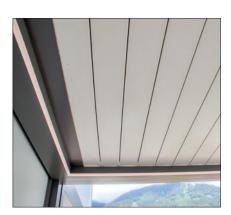

## DESIGN & QUALITY IN DETAIL

Closed slats provide protection, if the weather is not nice.

LED lighting in the frame lights up the space underneath the pergola with a comfortable light.

When opened, the slats create a pleasant draught and provide additional recreation.