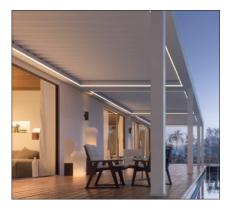

## BIOCLIMATIC PERGOLA

**VENTUR** is the bioclimatic pergola with adjustable aluminium slats and a horizontal roof. When closed the slats form an optimal rain shelter. When the roof is opened, in addition to the shade, a cooling draught is created. This way, the terrace becomes an oasis of well-being even on hot summer days. Optionally dimmable LED lighting provides a pleasant mood light in the evening hours. The sides of the pergola can be closed with the vertical blinds VENTUR SIDE and VENTUR SIDE M.

## DESIGN & QUALITY IN DETAIL

Closed slats provide protection, if the weather is not nice.

LED lighting in the frame lights up the space underneath the pergola with a comfortable light.

When opened, the slats create a pleasant draught and provide additional recreation.