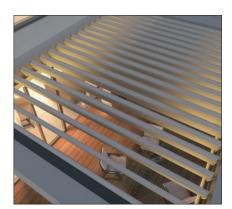

### **BENEFITS**

- Horizontal roofing
- Inclination of the slats from 0° to 120° for perfect shading and ventilation
- Discreetly hidden water drain via the columns
- Water drain integrated into the construction
- Combination of multiple modules possible
- Easy installation and maintenance
- Low space requirement for installation
- Available in standard colours according to HELLA Colour worlds

## DESIGN & QUALITY IN DETAIL

Closed slats provide protection, if the weather is not nice.

LED lighting in the frame lights up the space underneath the pergola with a comfortable light.

When opened, the slats create a pleasant draught and provide additional recreation.