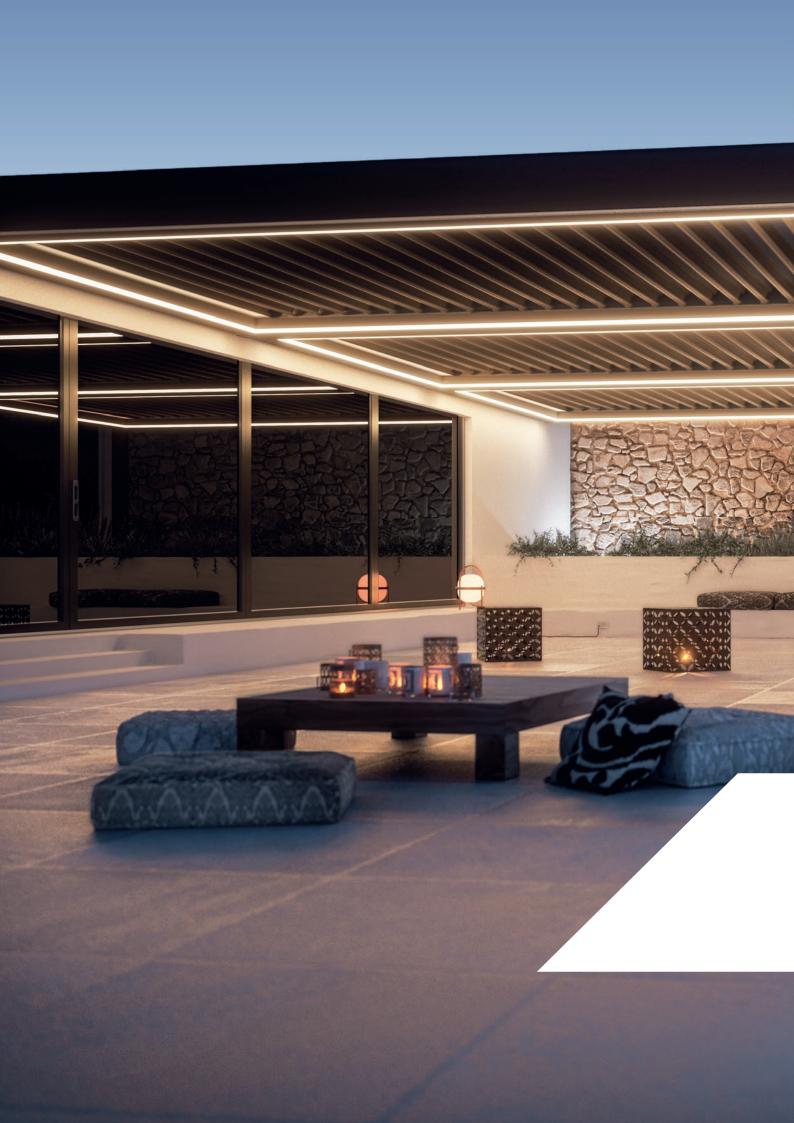

## BIOCLIMATIC PERGOLA

**VENTUR** is the bioclimatic pergola with adjustable aluminium slats and a horizontal roof. When closed the slats form an optimal rain shelter. When the roof is opened, in addition to the shade, a cooling draught is created. This way, the terrace becomes an oasis of well-being even on hot summer days. Optionally dimmable LED lighting provides a pleasant mood light in the evening hours. The sides of the pergola can be closed with the vertical blinds VENTUR SIDE and VENTUR SIDE M.

## DESIGN & QUALITY IN DETAIL

Closed slats provide protection, if the weather is not nice.

LED lighting in the frame lights up the space underneath the pergola with a comfortable light.

When opened, the slats create a pleasant draught and provide additional recreation.