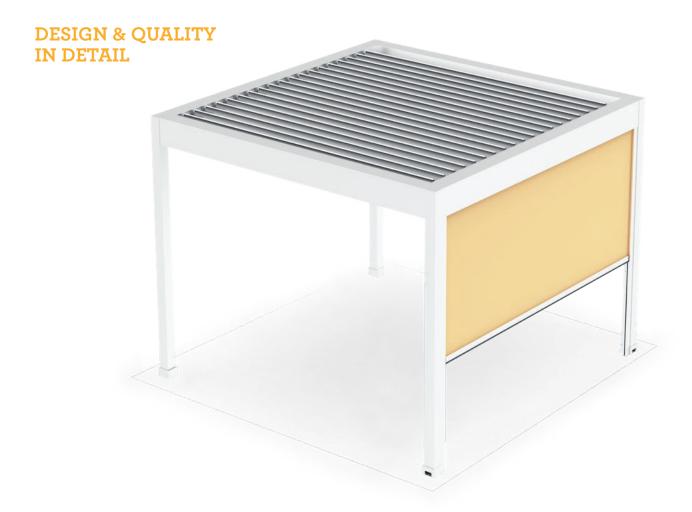

## BIOCLIMATIC PERGOLA

**VENTUR** is the bioclimatic pergola with adjustable aluminium slats and a horizontal roof. When closed the slats form an optimal rain shelter. When the roof is opened, in addition to the shade, a cooling draught is created. This way, the terrace becomes an oasis of well-being even on hot summer days. Optionally dimmable LED lighting provides a pleasant mood light in the evening hours. The sides of the pergola can be closed with the vertical blinds VENTUR SIDE and VENTUR SIDE M.

### **BENEFITS**

- Horizontal roofing
- Inclination of the slats from 0° to 120° for perfect shading and ventilation
- Discreetly hidden water drain via the columns
- Water drain integrated into the construction
- Combination of multiple modules possible
- Easy installation and maintenance
- Low space requirement for installation
- Available in standard colours according to HELLA Colour worlds

## DESIGN & QUALITY IN DETAIL

Closed slats provide protection, if the weather is not nice.

LED lighting in the frame lights up the space underneath the pergola with a comfortable light.

When opened, the slats create a pleasant draught and provide additional recreation.