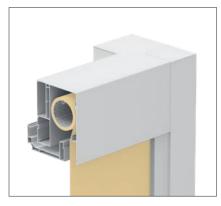

# VERTICAL BLIND TO BE INTEGRATED INTO THE VENTUR

Perfectly integrated, linear, with integrated roller tube and uncompromisingly functional. This blind is purpose-built for the pergola VENTUR to shade the vertical spaces without affecting the visual appearance of the structure. Available in two designs, VENTUR SIDE and VENTUR SIDE M.

**VENTUR SIDE** with guide rail 55x45 mm (Standard)

**VENTUR SIDE M** with guide rail 55x75 mm and automatic locking of the front rail

Perfect integration of the roller tube into the structure of the VENTUR