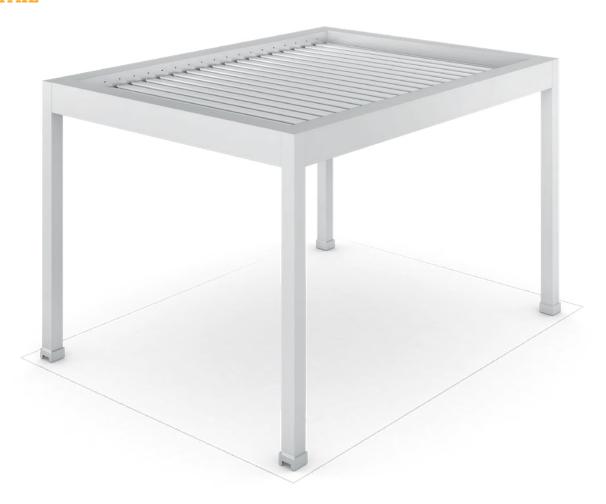

## BIOCLIMATIC PERGOLA

**VENTUR** is the bioclimatic pergola with adjustable aluminium slats and a horizontal roof. When closed the slats form an optimal rain shelter. When the roof is opened, in addition to the shade, a cooling draught is created. This way, the terrace becomes an oasis of well-being even on hot summer days. Optionally dimmable LED lighting provides a pleasant mood light in the evening hours. The sides of the pergola can be closed with the vertical blinds VENTUR SIDE and VENTUR SIDE M.

### **BENEFITS**

- Horizontal roofing
- Inclination of the slats from 0° to 120° for perfect shading and ventilation
- Discreetly hidden water drain via the columns
- Water drain integrated into the construction
- Combination of multiple modules possible
- Easy installation and maintenance
- Low space requirement for installation
- Available in standard colours according to HELLA Colour worlds