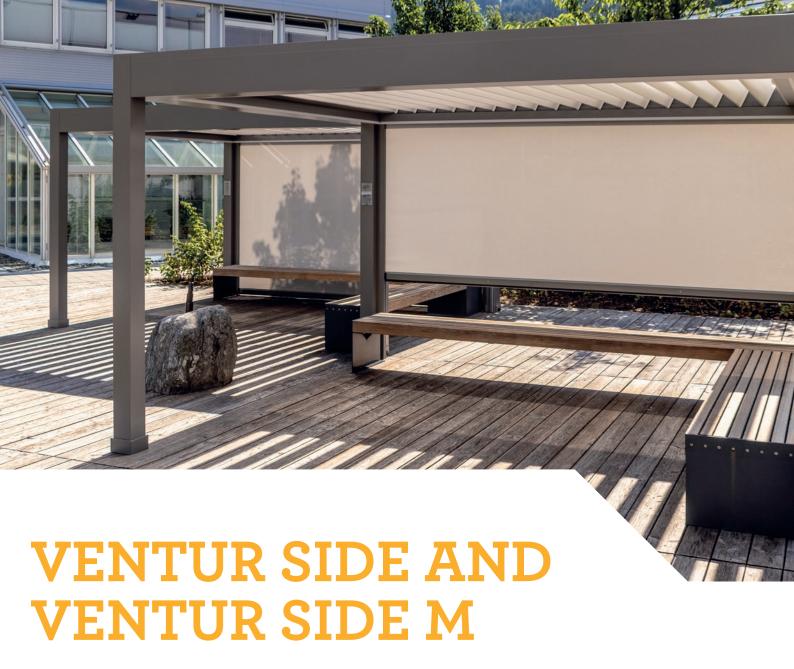

# VERTICAL BLIND TO BE INTEGRATED INTO THE VENTUR

Perfectly integrated, linear, with integrated roller tube and uncompromisingly functional. This blind is purpose-built for the pergola VENTUR to shade the vertical spaces without affecting the visual appearance of the structure. Available in two designs, VENTUR SIDE and VENTUR SIDE M.

### **VENTUR SIDE**

- Integrated, without visible box
- Side seam guided cover
- Wind resistance up to 70 km/h
- Available in standard colours according to HELLA Colour worlds

### **VENTUR SIDE M**

- Integrated, without visible box
- Side seam guided cover
- Automatic locking of the front rail
- Wind resistance up to 70 km/h
- Available in standard colours according to HELLA Colour worlds