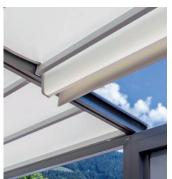

**VENTUR SIDE** with guide rail 55x45 mm (Standard)

**VENTUR SIDE M** with guide rail 55x75 mm and automatic locking of the front rail

Perfect integration of the roller tube into the structure of the VENTUR